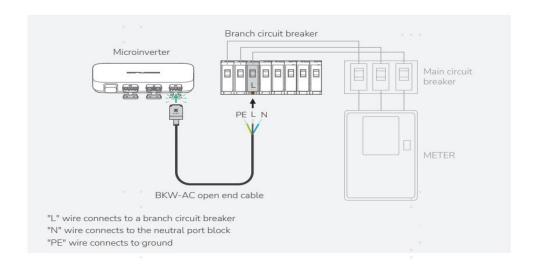

The diagram below shows the correct method of installation. Please show your electrician this and also refer to page 19 of the user manual.

Please note that we cannot advise on your particular installation or recommend an electrician. Please refer to an electrician to ensure your installation is safe and complies with all local requirements.