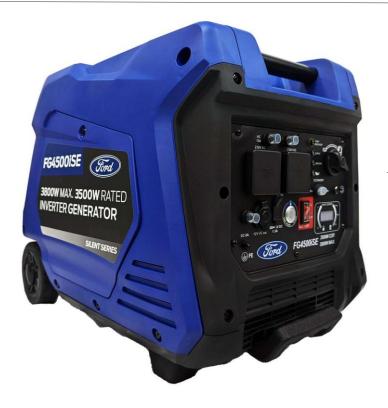

## PETROL INVERTER GENERATOR 3800W

| FG4500ISE       |
|-----------------|
| 0814726027421   |
| 3.50 kw         |
| 3.80 kw         |
| 63 dB(A)        |
| 3 Year Domestic |
|                 |

## **Description**

The Ford FG4500iSE is the perfect generator to cover most domestic requirements along with providing power whilst camping or in a caravan away from a mains supplied site.

Boasting a large 3.8kW maximum output, the generator is ideal to take on sensitive work while allowing heavier equipment to be run off it simultaneously. Coupled with two 13 Amp, 230V domestic sockets, you can safely run multiple appliances without the worry of overloading and tripping out.