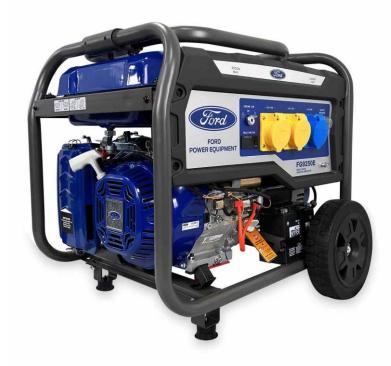

## **Description**

The FG9250E Q Series Petrol Generator lives up to the Built Ford Tough standards. The single-cylinder 4-stroke OHV air-cooled engine provides a maximum output of 6.5kw and a continuous output of 6kw.

Dual voltage allows the generator to be used in either 110 volts or 230 volts. This allows the generator to be used for site work while in 110 volt mode which is both safer and mandatory in most work sites in the UK.

## **Features**

- Euro 5 Single cylinder 4-stroke OHV, air cooled engine
- Digital 3-in-1 meter (Voltage / Frequency / Time).
- Foldable handle for easy manoeuvrability
- Circuit Protectors